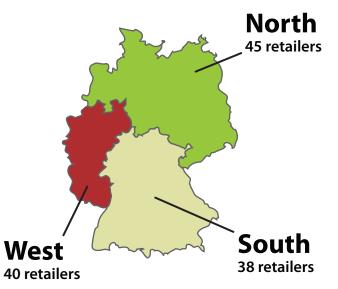

**Days / Quarter** 20 **Distribution Channel** DC18: Convenience Stores

**Regions** 3 with distinct marketing accounts

| Customers           |     |  |  |  |  |
|---------------------|-----|--|--|--|--|
| Lead Time (Days)    | 1-3 |  |  |  |  |
| Payment Time (Days) | 10  |  |  |  |  |