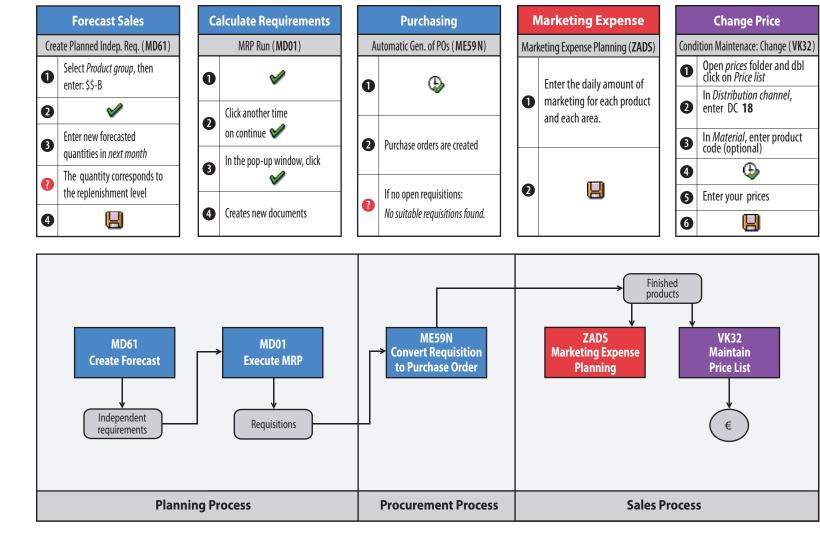

| Purchase Orders                                                                                                                                                 | Stock Levels |                                                             |  | Sales and Market Data                                                                 |  |
|-----------------------------------------------------------------------------------------------------------------------------------------------------------------|--------------|-------------------------------------------------------------|--|---------------------------------------------------------------------------------------|--|
| Purchase order tracking (ZME2N)