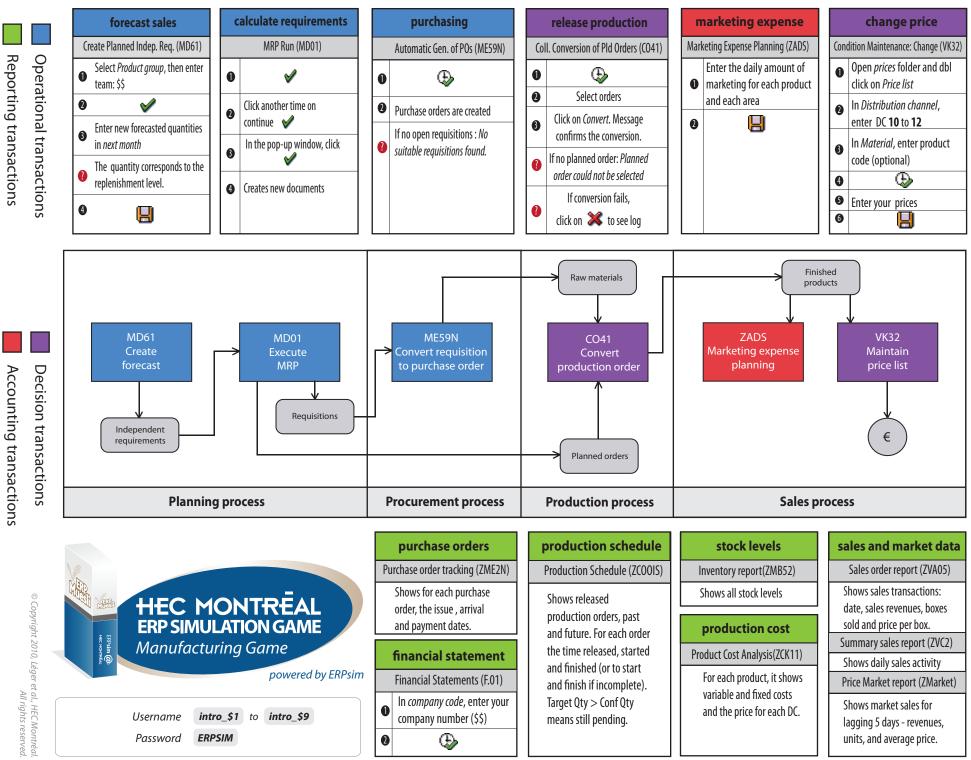

# **Product design**

## **German Market**

| Nut - 1 kg | \$\$-F01 |
|------------|----------|
| Wheat      | 40%      |
| Oat        | 40%      |
| Nuts       | 20%      |
| Box        | 1        |
| Bag        | 1        |

| Blueberrry - ' | 1 kg \$\$-F02 |
|----------------|---------------|
| Wheat          | 40%           |
| Oat            | 40%           |
| Blueberries    | 20%           |
| Box            | 1             |
| Bag            | 1             |

| Strawberry - | 1 kg \$\$-F03 |
|--------------|---------------|
| Wheat        | 40%           |
| Oat          | 40%           |
| Strawberries | 20%           |
| Box          | 1             |
| Bag          | 1             |

| Raisin - 1 kg | \$\$-F04 |
|---------------|----------|
| Wheat         | 40%      |
| Oat           | 40%      |
| Raisins       | 20%      |
| Box           | 1        |
| Bag           | 1        |

| Original - 1 kg \$\$-F05 |     |
|--------------------------|-----|
| Wheat                    | 50% |
| Oat                      | 50% |
| Box                      | 1   |
| Bag                      | 1   |

| Mixed - 1 kg     | \$\$-F06 |
|------------------|----------|
| Wheat            | 35%      |
| Oat              | 35%      |
| Fruits* and nuts | 30%      |
| Box              | 1        |
| Bag              | 1        |

\*must include all fruits

West DC10: 3 retaile

DC10: 3 retailers DC12: 17 retailers

**South** DC10: 7 retailers DC12: 23 retailers

Legend

DC10: Large Hypermarkets DC12: Grocery Stores

### **General information**

| Customers           |       |       |
|---------------------|-------|-------|
|                     | DC 10 | DC 12 |
| Lead time (days)    | 0     | 0     |
| Payment time (days) | 20    | 10-15 |

|   | Suppliers           |     |
|---|---------------------|-----|
| 2 | Lead time (days)    | 3-5 |
|   | Payment time (days) | 15  |
|   |                     |     |

#### Days / Quarter

30

#### **Total Market Size**

Approx. €80,000 per team per day

#### **Production Capacity**

25,000 / day