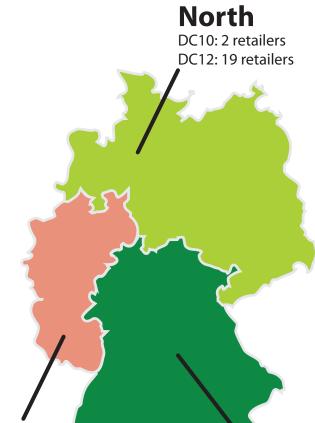

\*must include all fruits

West DC10: 3 retaile

DC10: 3 retailers DC12: 17 retailers

**South** DC10: 7 retailers DC12: 23 retailers

Legend

DC10: Large Hypermarkets DC12: Grocery Stores